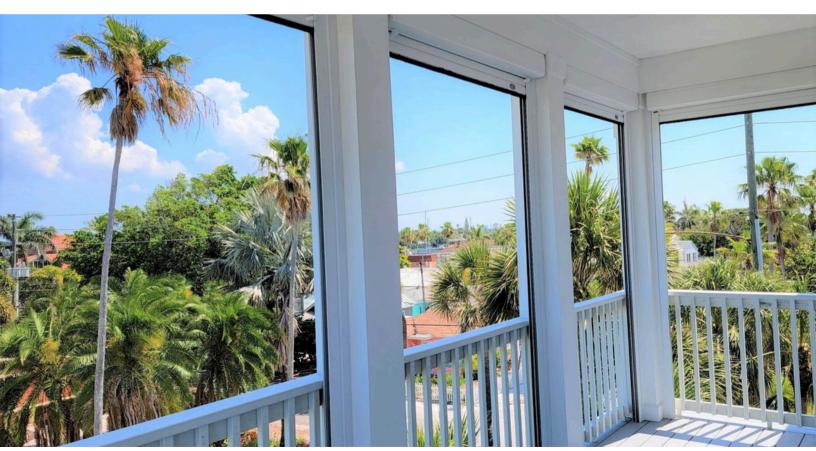

**Patio / Exterior** Protect patios and other indoor-outdoor spaces. **Enclosures** Strongest shutter. Expansive options. Plain sailing.

Secure your home against the most severe weather threats with Qompact® Hurricane Shutters.

Qompact shutters protecting a second-floor back patio from day-to-day elements and hurricane threats.