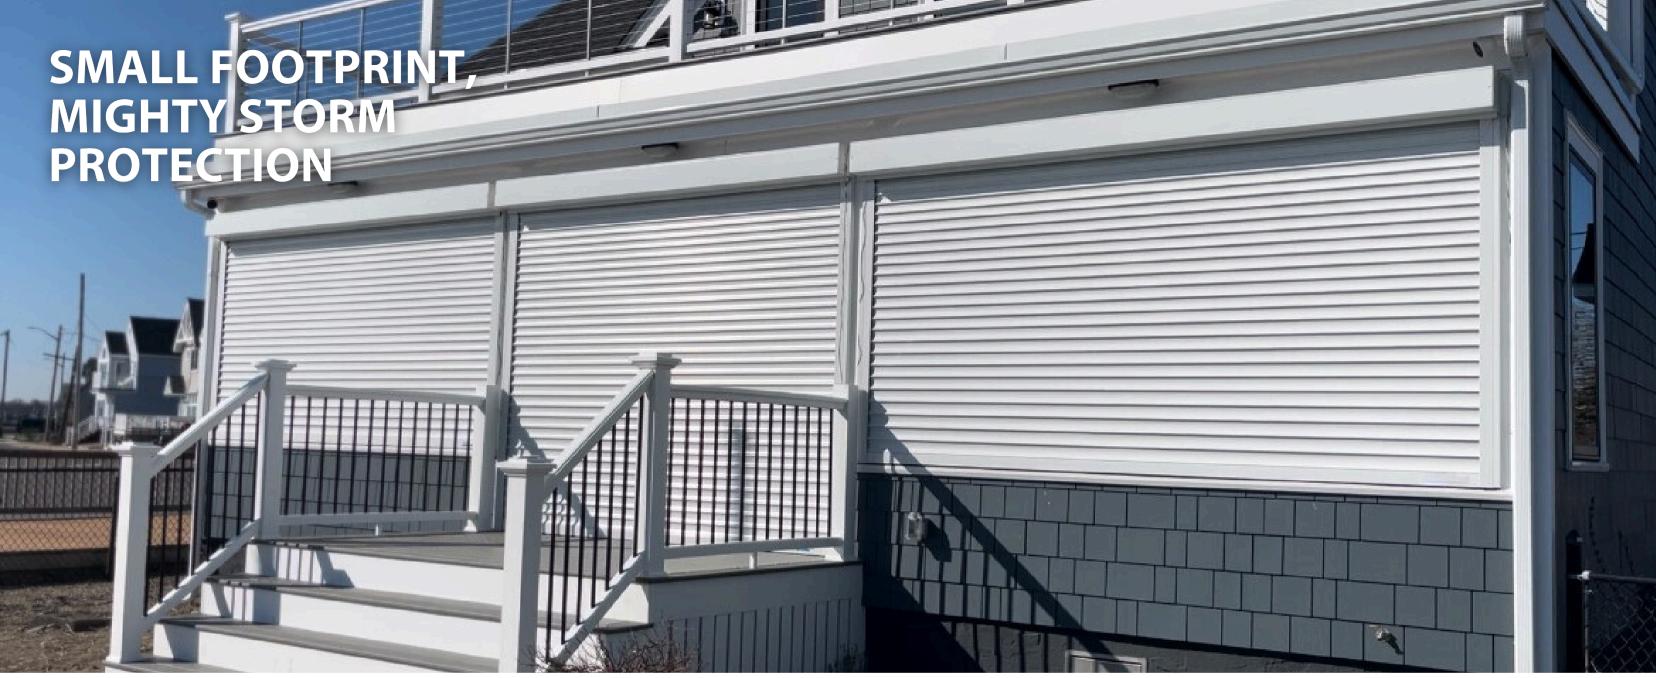

Hurricane protection at beach home on the Jersey shore.

#### ROBUST. SECURE. ELEGANT.

Shield your home against extreme weather with our Qompact Hurricane Shutters, long hailed as the pinnacle of storm protection. These shutters provide unrivaled strength and are engineered to meet the most stringent wind load requirements.

A savvy homeowner's best move is to stay one step ahead of hurricane events. Our Qompact Hurricane Shutter System is the best defense to safeguard your home, offering superior strength, enhanced durability, and incredible versatility.