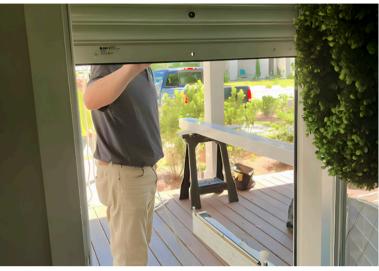

Safe and secure with their new shutters from QMi, these gulf coast residents are ready to face any future weather event that comes their way.

Expert QMi dealer partners preparing another exterior Qompact shutter over the home's double door.

Pre-drilled rails provided an easy installation.

"We're very happy with our Qompact Hurricane Shutters. The installation crew was very friendly and efficient, and our family feels safer than ever heading into storm season."

— HOMEOWNER

An exterior mounted Qompact shutter being manually closed after being installed to protect the home's front door.