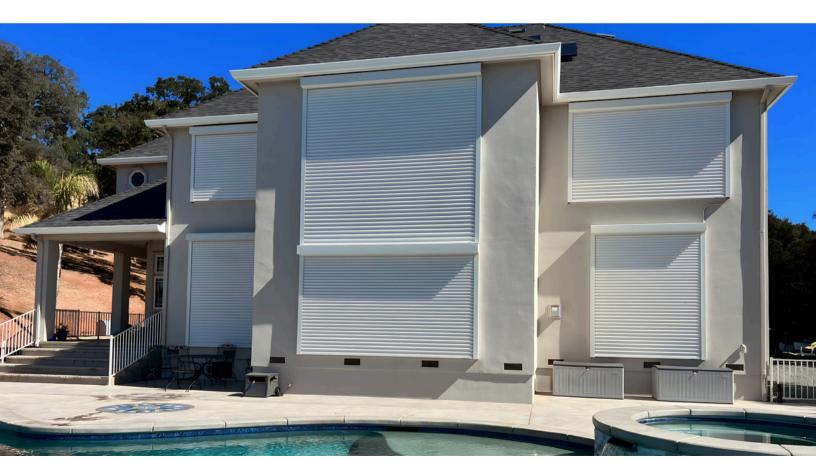

Qompact's unmatched strength meets the highest wind loads at span.

\*Based On Design Pressure At Span (FBC)

Qompact shutters protecting openings on a covered porch.