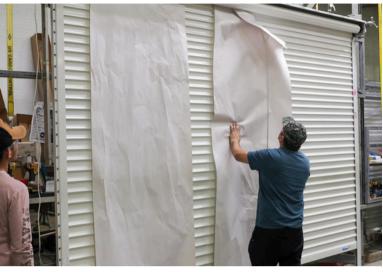

Safe and secure with their new shutters from QMi, these gulf coast residents are ready to face any future weather event that comes their way.

Expert QMi dealer partners preparing another exterior Qompact shutter over the home's double door.

Pre-drilled rails provided an easy installation.

"We're very happy with our Qompact Hurricane Shutters. The installation crew was very friendly and efficient, and our family feels safer than ever heading into storm season."

— HOMEOWNER

An exterior mounted Qompact shutter being manually closed after being installed to protect the home's front door.