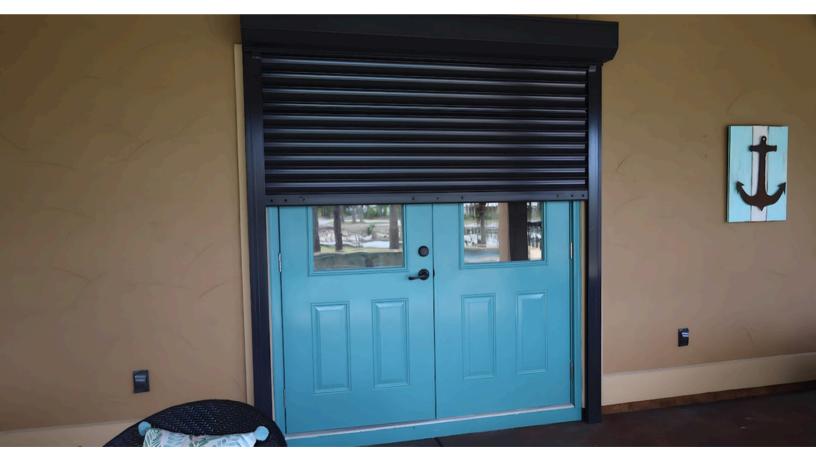

ested Qompact roll sets the standard for sleek security and strong style.



White Qompact shutters protecting the windows and doors of a ocean front property in Maine.

## **Enhanced Operation**



The instinctive finger pull paired with a mid-curtain lock makes operating and locking manual Qompact shutters absolutely effortless.

#### **EFFORTLESSLY ACCOMMODATING**

Ultra-smooth and whisper-quiet, Qompact shutters offer a seamless blend of safety and sophistication. Their user-centric design promises effortless control and enduring reliability for years to come.

- Bushing-guides roll smoothly in industry-strongest rails.
- Intuitive finger pull coupled with a mid-curtain lock enhances user experience in manual operation.
- Range of motorization options delivers consistent performance.



Qompact shutter securing a double-door opening from extreme weather.

## **Expanded Flexibility**

#### INSTALLATION VERSATILITY

Tailor your shutter installation to your home's unique specifications. Our advanced design allows for a vast range of configurations, ensuring a precise fit for any opening, while simplifying the setup process.

- A broader range of adaptive configurations accommodates diverse home openings.
- Generous max span up to 236 in. width (19ft, 6in.) or 288 in. height (24 ft.)
- Pre-drilled rail holes on both walls facilitate a swift, streamlined installation with precise spacing for hurricane compliance.
- Snap cover fits snugly over hole-track for clean appearance.



Pre-drilled rail holes make for an even easier installation.



Qompact shutters broad spans have