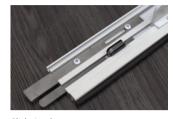

- A broader range of adaptive configurations accommodates diverse home openings.
- Generous max span up to 236 in. width (19ft, 6in.) or 288 in. height (24 ft.)
- Pre-drilled rail holes on both walls facilitate a swift, streamlined installation with precise spacing for hurricane compliance.
- Snap cover fits snugly over hole-track for clean appearance.

Pre-drilled rail holes make for an even easier installation.

Qompact shutters broad spans have you covered, with a wide range of configurations protecting every vulnerable opening of your home.