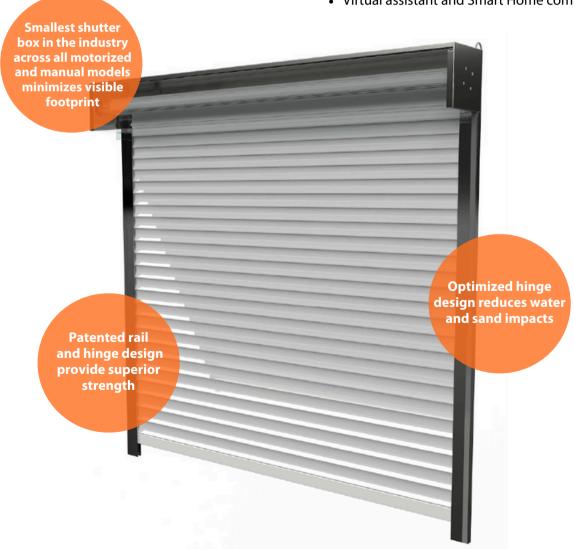

#### **FEATURES**

- A precision-engineered system with unrivaled strength.
- Space-saving design with the industry's smallest box.
- Designed for reliably smooth, quiet operation.
- Enhanced slats and hinges for greater resistance to water and sand infiltration.
- Wide maximum spans to cover larger home openings.

#### STRENGTH THAT MATTERS

Engineered with groundbreaking advancements, Qompact shutters offer a nearly impenetrable defense against even the fiercest hurricanes.

- All components work together to form the strongest hurricane shutter on the market\*.
- Thick slats for top-tier dent resistance.
- Resists winds up to 180 MPH, even Category 5 hurricanes.
- Withstands forceful impact from wind-borne debris.
- Patented rail design for optimal strength and longevity.

- Optimized wrap and engineered fasteners ensure a scratch-free finish.
- Enhanced hinge backbend for optimal resilience and reduced risk of water and sand infiltration.
- Refined system tolerances to ensure smooth operation over thousands and thousands of cycles.
- Highest quality aluminum construction with highresilience finishes.