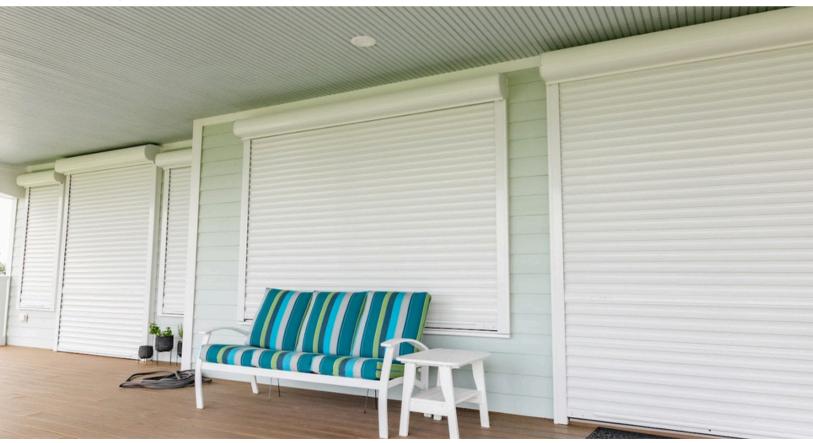

The elegantly designed and tightly nested Qompact roll sets the standard for sleek security and strong style.

White Qompact shutters protecting the windows and doors of a ocean front property in Maine.