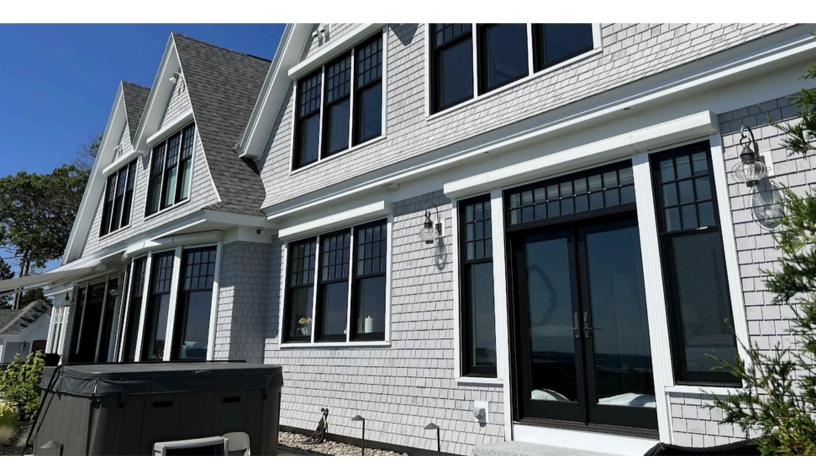

The elegantly designed and tightly nested Qompact roll sets the standard for sleek security and strong style.

White Qompact shutters protecting the windows and doors of a ocean front property in Maine.