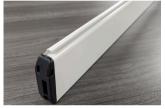

#### **Box Housing**

Constructed from aluminum alloy in 6, 6.5, 7, 8 and 10 in. sizes.

90° angle (square)

45° angle

Round