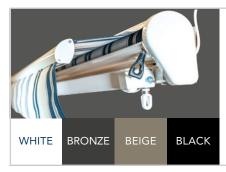

 $(\,{f 3}\,)$ 

Standard cassette housing provides greater protection from the elements. Available in four popular colors.