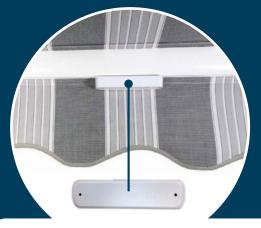

# CUSTOM BUILT TO YOUR EXACT SPECIFICATIONS

**(5**)

Multi-use front bar to accommodate optional accessories

**6** 

Fully motorized with a wireless remote. In the event of a power outage, manual override is available.