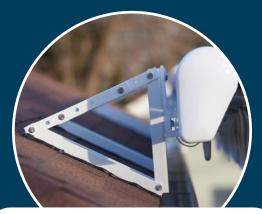

#### **MOUNTING BRACKETS**

STANDARD

ROOF

SOFFIT

BAY

7

Select fabrics are rated to help save energy. Visit <u>aercenergyrating.org</u> for more information.

**CUSTOM FRAME SIZES** 

# OPTIONAL ADD-ON ACCESSORIES AND MOUNTING OPTIONS

SPECIALTY MOUNTING BRACKETS
ROOF, SOFFIT, AND BAY

**CROSS ARM UNITS**FOR NARROW, DEEP APPLICATIONS

**FRONT & SIDE SCREENS** 

**WIRELESS WIND SENSOR** 

**WIND POLES** 