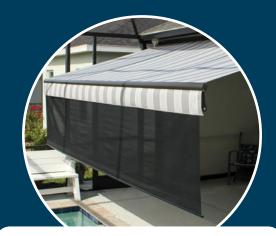

## **MOTORIZED AWNINGS**

## PREMIUM FEATURES— STANDARD ON EVERY AWNING

Integrated, dimmable LED lights to enjoy after sundown

EZ-Pitch Adjustment for raising and lowering the pitch to defend against the sun. No need to call a technician!

 $(\,{f 3}\,)$ 

Standard cassette housing provides greater protection from the elements. Available in four popular colors.

# CUSTOM BUILT TO YOUR EXACT SPECIFICATIONS

**(5**)

Multi-use front bar to accommodate optional accessories

**6** 

Fully motorized with a wireless remote. In the event of a power outage, manual override is available.