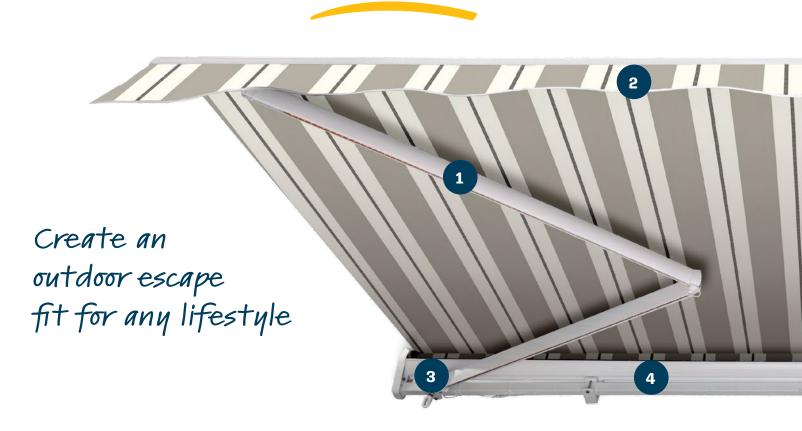

## PREMIUM FEATURES— STANDARD ON EVERY AWNING

Integrated, dimmable LED lights to enjoy after sundown

EZ-Pitch Adjustment for raising and lowering the pitch to defend against the sun. No need to call a technician!

 $(\,{f 3}\,)$ 

Standard cassette housing provides greater protection from the elements. Available in four popular colors.

# CUSTOM BUILT TO YOUR EXACT SPECIFICATIONS

**(5**)

Multi-use front bar to accommodate optional accessories

**6** 

Fully motorized with a wireless remote. In the event of a power outage, manual override is available.

#### **MOUNTING BRACKETS**

STANDARD

ROOF

SOFFIT

BAY

7

Select fabrics are rated to help save energy. Visit <u>aercenergyrating.org</u> for more information.

**CUSTOM FRAME SIZES** 