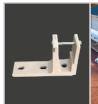

#### **MOUNTING BRACKETS**

STANDARD

ROOF

SOFFIT

BAY

7

Select fabrics are rated to help save energy. Visit <u>aercenergyrating.org</u> for more information.

**CUSTOM FRAME SIZES** 

# OPTIONAL ADD-ON ACCESSORIES AND MOUNTING OPTIONS

SPECIALTY MOUNTING BRACKETS
ROOF, SOFFIT, AND BAY

**CROSS ARM UNITS**FOR NARROW, DEEP APPLICATIONS

**FRONT & SIDE SCREENS** 

**WIRELESS WIND SENSOR** 

**WIND POLES** 