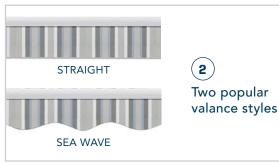

## **MOTORIZED AWNINGS**



## PREMIUM FEATURES— STANDARD ON EVERY AWNING





Integrated, dimmable LED lights to enjoy after sundown





EZ-Pitch Adjustment for raising and lowering the pitch to defend against the sun. No need to call a technician!

 $(\,{f 3}\,)$ 



Standard cassette housing provides greater protection from the elements. Available in four popular colors.

# CUSTOM BUILT TO YOUR EXACT SPECIFICATIONS





**(5**)

Multi-use front bar to accommodate optional accessories



**6** 

Fully motorized with a wireless remote. In the event of a power outage, manual override is available.

#### **MOUNTING BRACKETS**



STANDARD



ROOF



SOFFIT



BAY



7

Select fabrics are rated to help save energy. Visit <u>aercenergyrating.org</u> for more information.

**CUSTOM FRAME SIZES** 

### 30 IN-STOCK FABRICS BY SUNBRELLA®

WITH OVER 300 CUSTOM FABRIC OPTIONS TO CHOOSE FROM



#### **LIGHT TAN / BEIGES**



#### *