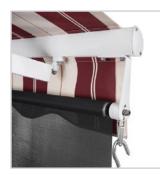

## PREMIUM FEATURES— STANDARD ON EVERY AWNING

Integrated, dimmable LED lights to enjoy after sundown

EZ-Pitch Adjustment for raising and lowering the pitch to defend against the sun. No need to call a technician!

 $(\,{f 3}\,)$ 

Standard cassette housing provides greater protection from the elements. Available in four popular colors.

# CUSTOM BUILT TO YOUR EXACT SPECIFICATIONS

**(5**)

Multi-use front bar to accommodate optional accessories

**6** 

Fully motorized with a wireless remote. In the event of a power outage, manual override is available.

#### **MOUNTING BRACKETS**

STANDARD

ROOF

SOFFIT

BAY

7

Select fabrics are rated to help save energy. Visit <u>aercenergyrating.org</u> for more information.

**CUSTOM FRAME SIZES** 