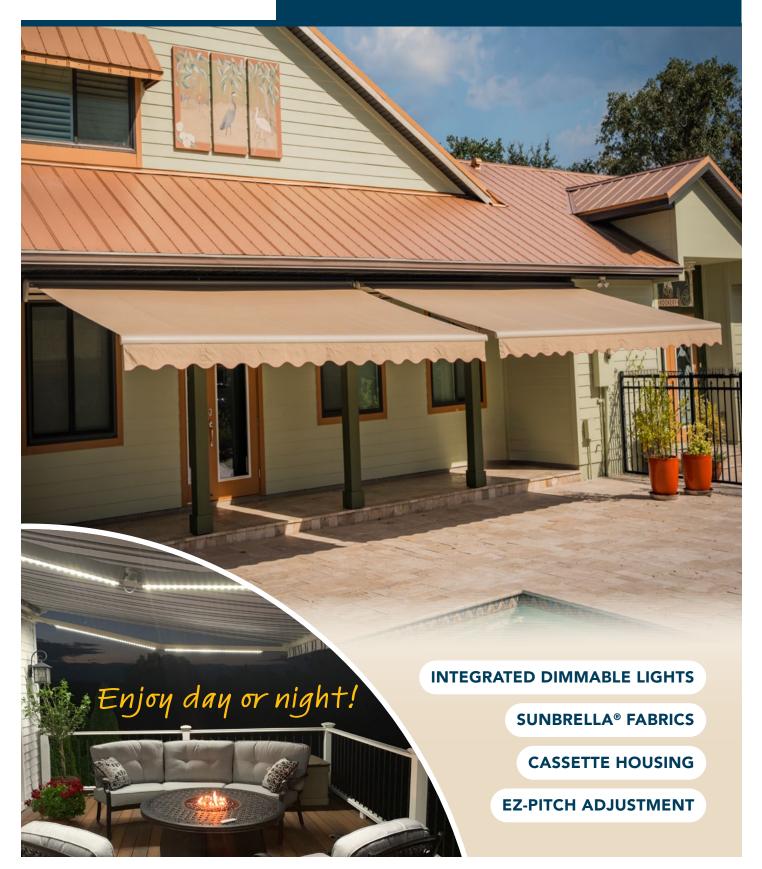

## PREMIUM FEATURES— STANDARD ON EVERY AWNING

Integrated, dimmable LED lights to enjoy after sundown

EZ-Pitch Adjustment for raising and lowering the pitch to defend against the sun. No need to call a technician!

 $(\,{f 3}\,)$ 

Standard cassette housing provides greater protection from the elements. Available in four popular colors.

# CUSTOM BUILT TO YOUR EXACT SPECIFICATIONS

**(5**)

Multi-use front bar to accommodate optional accessories

**6** 

Fully motorized with a wireless remote. In the event of a power outage, manual override is available.

#### **MOUNTING BRACKETS**

STANDARD

ROOF

SOFFIT

BAY

7

Select fabrics are rated to help save energy. Visit <u>aercenergyrating.org</u> for more information.

**CUSTOM FRAME SIZES** 