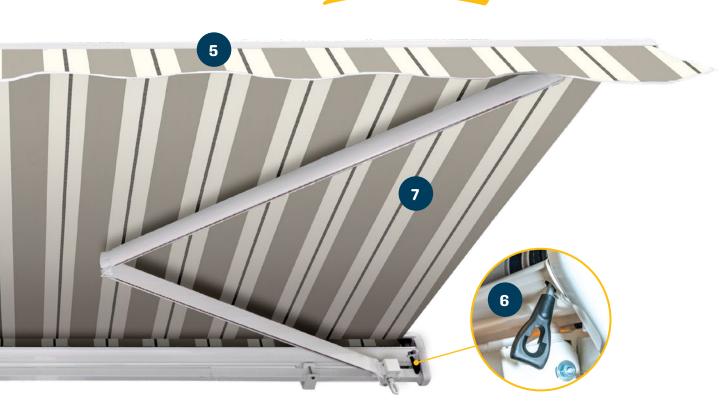

# CUSTOM BUILT TO YOUR EXACT SPECIFICATIONS

**(5**)

Multi-use front bar to accommodate optional accessories

**6** 

Fully motorized with a wireless remote. In the event of a power outage, manual override is available.

#### **MOUNTING BRACKETS**

STANDARD

ROOF

SOFFIT

BAY

7

Select fabrics are rated to help save energy. Visit <u>aercenergyrating.org</u> for more information.

**CUSTOM FRAME SIZES** 