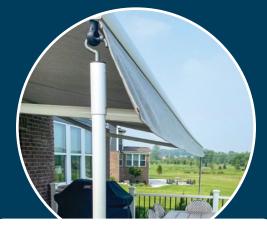

# OPTIONAL ADD-ON ACCESSORIES AND MOUNTING OPTIONS

SPECIALTY MOUNTING BRACKETS
ROOF, SOFFIT, AND BAY

**CROSS ARM UNITS**FOR NARROW, DEEP APPLICATIONS

**FRONT & SIDE SCREENS** 

**WIRELESS WIND SENSOR** 

**WIND POLES** 