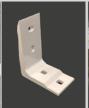

#### **MOUNTING BRACKETS**

STANDARD

ROOF

SOFFIT

BAY

7

Select fabrics are rated to help save energy. Visit <u>aercenergyrating.org</u> for more information.

**CUSTOM FRAME SIZES** 

# OPTIONAL ADD-ON ACCESSORIES AND MOUNTING OPTIONS

SPECIALTY MOUNTING BRACKETS
ROOF, SOFFIT, AND BAY

**CROSS ARM UNITS**FOR NARROW, DEEP APPLICATIONS

**FRONT & SIDE SCREENS** 

**WIRELESS WIND SENSOR** 

**WIND POLES** 